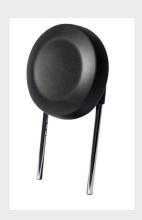

## Integral Skin Head Restraint

Woodbridge integral skin head restraints offer natural-looking, durable, Class A surface treatments over an adjustable firmness foam core in a one-piece design. Available in three treatment options, the integral skin process is an ideal solution for complex styling challenges. Further, the finished surface foam solutions are available in a wide variety of natural-looking surface treatments that can be texture and color matched for many applications.

## **Applications**

- + Armrests
- + Grab handles
- + Head restraints

## Advantages

- + Adjustable firmness
- + Texture and color matching
- + Lower cost alternative to wrapping one-piece design offers natural looking Class A surface solutions for complex styling
- + Reduced BOM components depending on trim level in overall assembly
- + 1-Step process means no assembly required eliminating hand wrapping issues such as loose trim and seam alignment