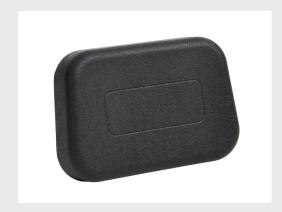

## Integral Skin Head Restraint

Woodbridge integral skin head restraints offer natural-looking, durable, Class A surface treatments over an adjustable firmness foam core in a one-piece design. Available in three treatment options, the integral skin process is an ideal solution for complex styling challenges. Further, the finished surface foam solutions are available in a wide variety of natural-looking surface treatments that can be texture and color matched for many applications.

## **Applications**

- + Armrests
- + Grab handles
- + Head restraints

## Advantages

- + Adjustable firmness
- + Texture and color matching
- + Lower cost alternative to wrapping one-piece design offers natural looking Class A surface solutions for complex styling
- + Reduced BOM components depending on trim level in overall assembly
- + 1-Step process means no assembly required eliminating hand wrapping issues such as loose trim and seam alignment