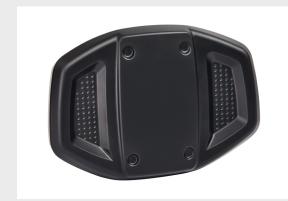

## Integral Skin Head Restraint

Woodbridge integral skin head restraints offer natural-looking, durable, Class A surface treatments over an adjustable firmness foam core in a one-piece design. Available in three treatment options, the integral skin process is an ideal solution for complex styling challenges. Further, the finished surface foam solutions are available in a wide variety of natural-looking surface treatments that can be texture and color matched for many applications.

## **Applications**

- + Armrests
- + Grab handles
- + Head restraints

## Advantages

- + Adjustable firmness
- + Texture and color matching
- + Lower cost alternative to wrapping one-piece design offers natural looking Class A surface solutions for complex styling
- + Reduced BOM components depending on trim level in overall assembly
- + 1-Step process means no assembly required eliminating hand wrapping issues such as loose trim and seam alignment