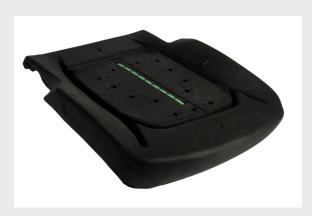

# **Cr** Craftsmanship

The TrimVisible<sup>™</sup> family of foam products are designed to improve the appearance of trimmed seat assemblies by providing a visual transition between exposed seating components. This innovative black foam solution integrates several new benefits while providing the same high-quality seat cushioning performance.

TrimVisible foam provides a significant reduction in the contrast between the foam, trim, and other exposed components by making the entire area recede into the shadow. It eliminates the need for costly traditional methods of improving the appearance of trim apertures.