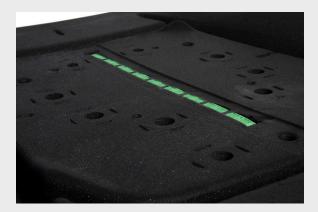

# **Cr** Craftsmanship

The TrimVisible<sup>™</sup> family of foam products are designed to improve the appearance of trimmed seat assemblies by providing a visual transition between exposed seating components. This innovative black foam solution integrates several new benefits while providing the same high-quality seat cushioning performance.

TrimVisible foam provides a significant reduction in the contrast between the foam, trim, and other exposed components by making the entire area recede into the shadow. It eliminates the need for costly traditional methods of improving the appearance of trim apertures.